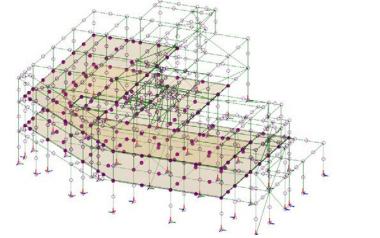

# High Road

### New built block of fiats

High Road, Chadwell Heath,

Project Value: £7.0m

Structural Design

**BIM Models** 

**Construction Details** 

Below Ground Drainage

## High Road

Scale 1-20

2024

SURREY HILLS