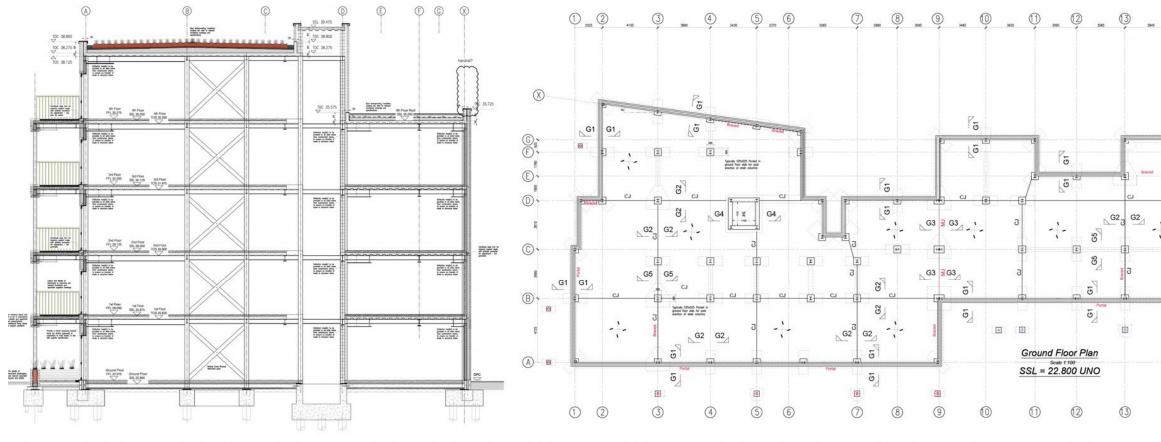

# High Road

### New built block of fiats

High Road, Chadwell Heath,

Project Value: £7.0m

Structural Design

**BIM Models** 

**Construction Details** 

Below Ground Drainage

## High Road

Scale 1-20

2024

SURREY HILLS