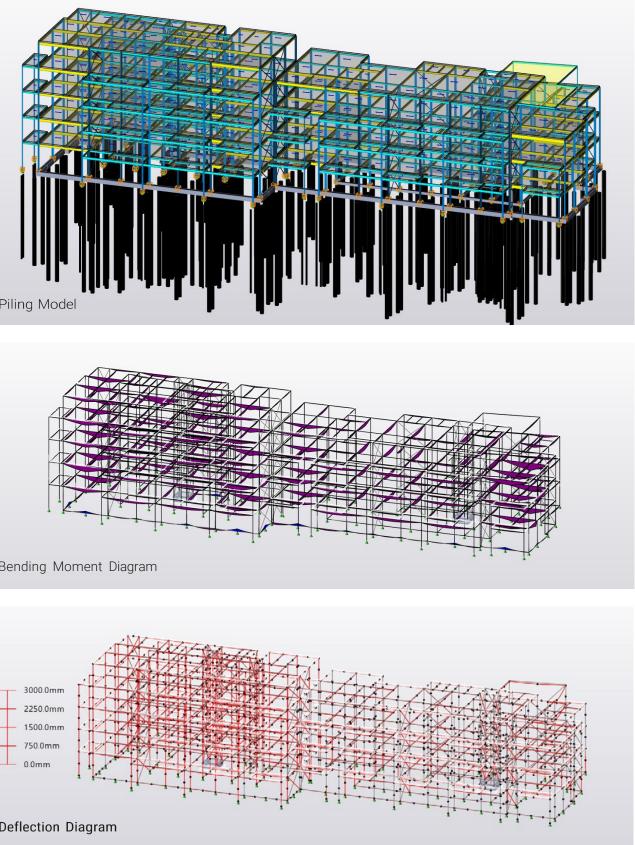

## Genesis House

### Conversion of commercial building to residential fiats

Genesis House, Molesey Ave, West Molesey,

Project Value: £4.0m

| Civil Design                |
|-----------------------------|
| Structural Design           |
| BIM Models                  |
| <b>Construction Details</b> |