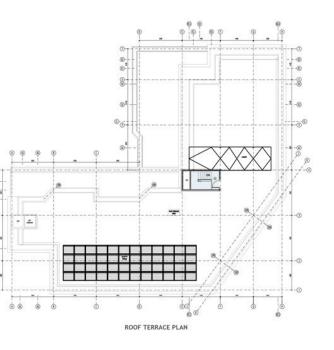

## **New Horizons Court**

Conversion of existing office buildings to residential fiats incl. rooftop extensions

New Horizons Court, Brentford,

#### ROOF STRUCTURE