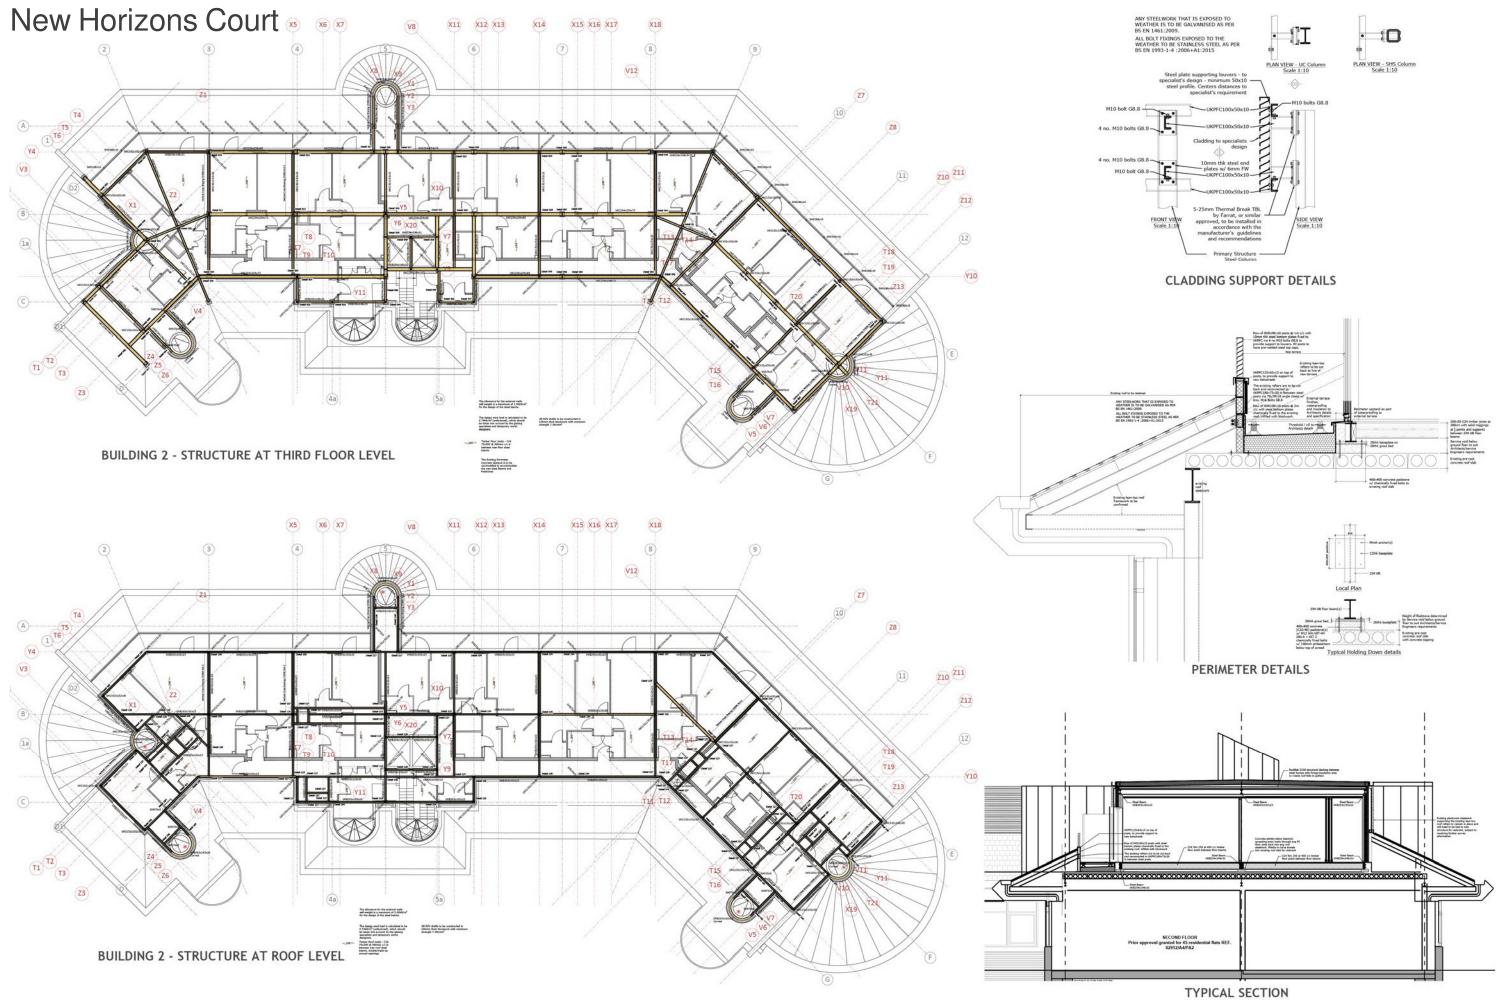

## **New Horizons Court**

Conversion of existing office buildings to residential fiats incl. rooftop extensions

New Horizons Court, Brentford,