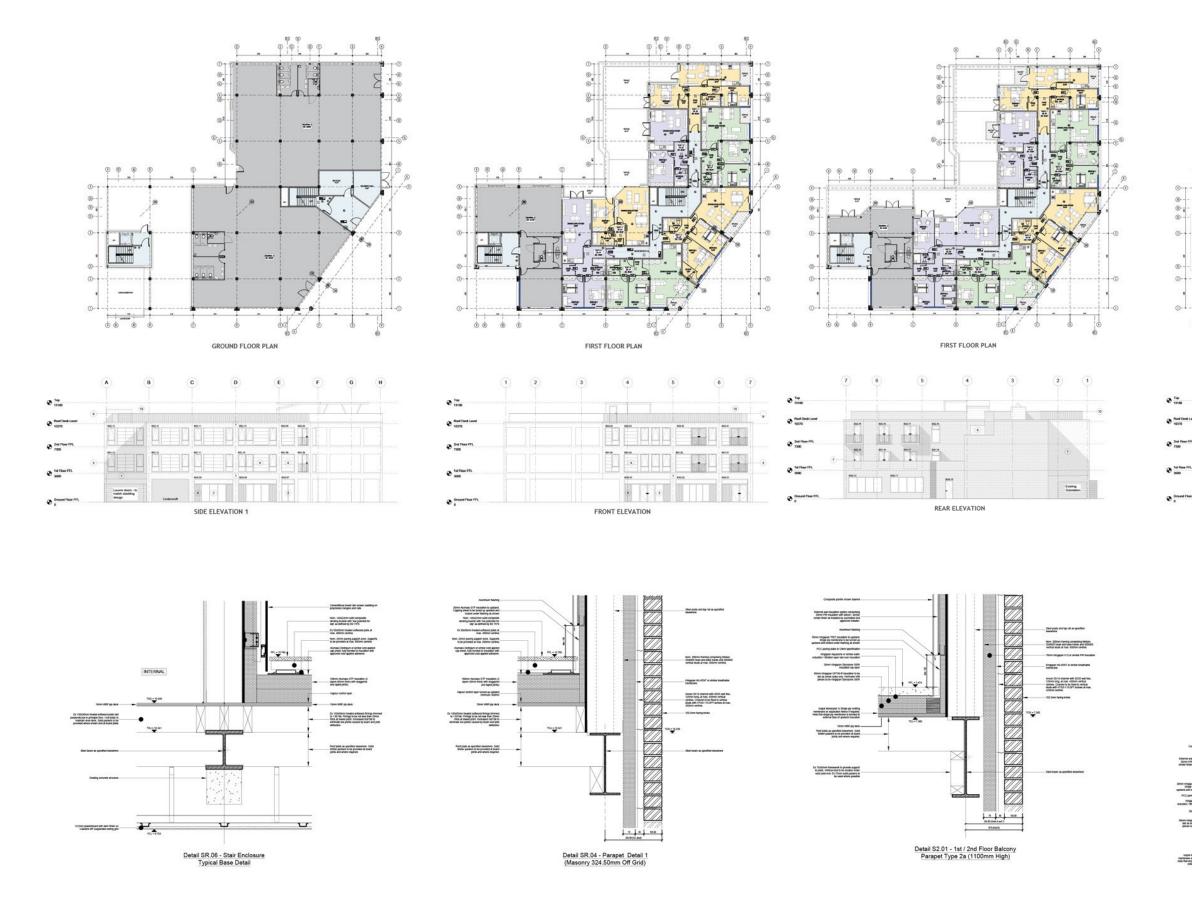

# High Road

### New built block of fiats

High Road, Chadwell Heath,

Project Value: £7.0m

Structural Design

**BIM Models** 

**Construction Details** 

Below Ground Drainage

## High Road

Scale 1-20

2024

SURREY HILLS