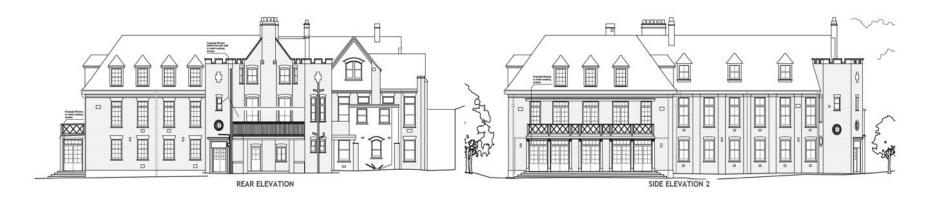

### Homoeopathic Hospital Conversion of existing hospital to residential fiats

Church Road, Tunbridge Wells,

Project Value: £3.5m

#### Civil Design

Planning

- Structural Design
- Landscape Design

## Homoeopathic Hospital