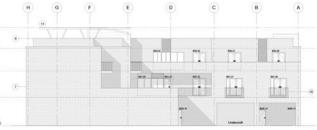

# High Road

### New built block of fiats

High Road, Chadwell Heath,

Project Value: £7.0m

Structural Design

**BIM Models** 

**Construction Details** 

Below Ground Drainage

## High Road

Scale 1-20

2024

SURREY HILLS