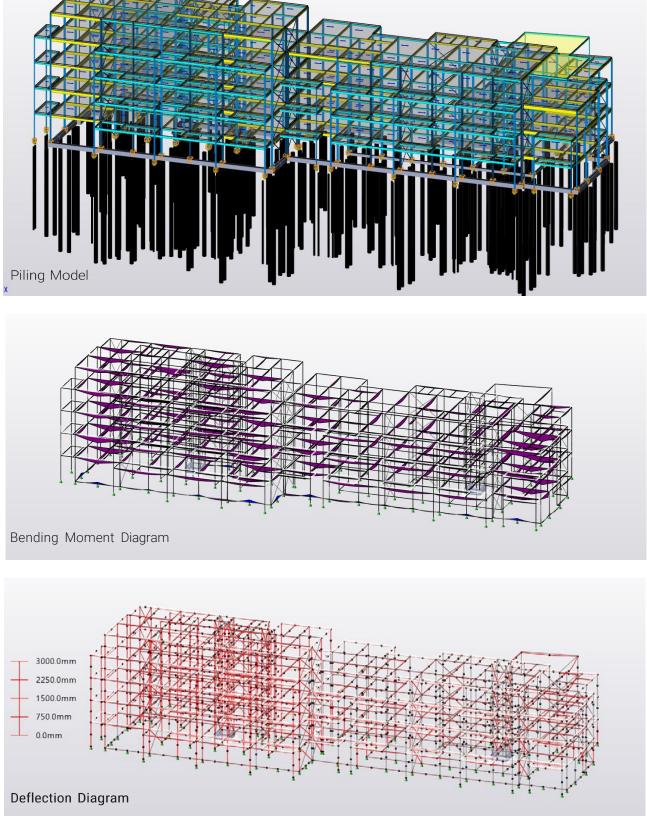

## Genesis House

### Conversion of commercial building to residential fiats

Genesis House, Molesey Ave, West Molesey,

Project Value: £4.0m

| Civil Design                |
|-----------------------------|
| Structural Design           |
| BIM Models                  |
| <b>Construction Details</b> |