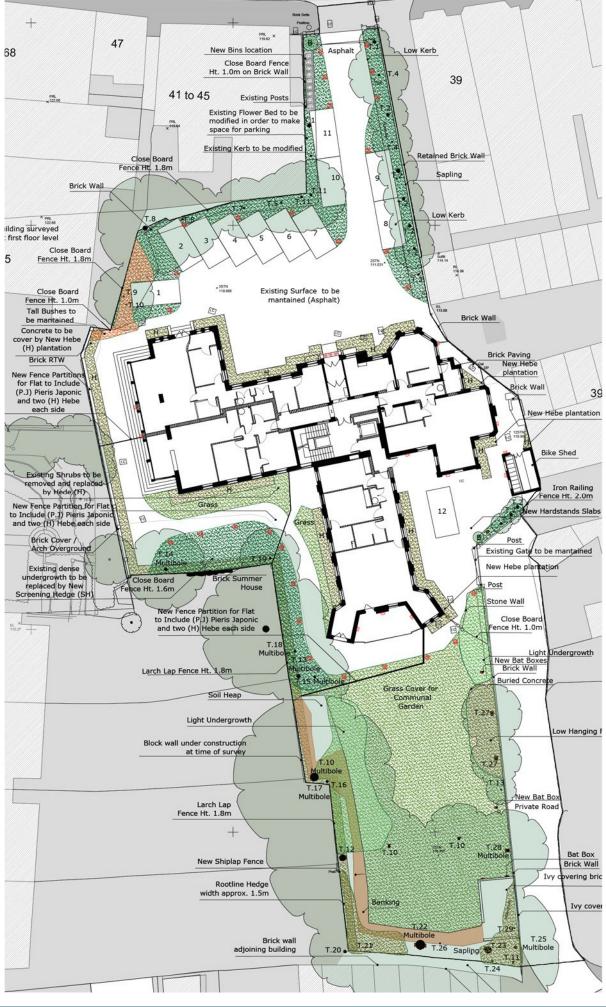

### Homoeopathic Hospital Conversion of existing hospital to residential fiats

Church Road, Tunbridge Wells,

Project Value: £3.5m

#### Civil Design

Planning

- Structural Design
- Landscape Design

## Homoeopathic Hospital