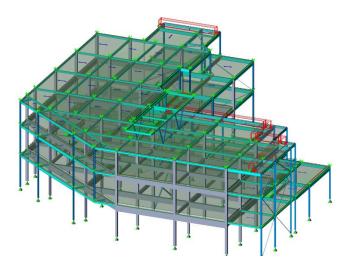

# High Road

### New built block of fiats

High Road, Chadwell Heath,

Project Value: £7.0m

Structural Design

**BIM Models** 

**Construction Details** 

Below Ground Drainage

## High Road

Scale 1-20

2024

SURREY HILLS