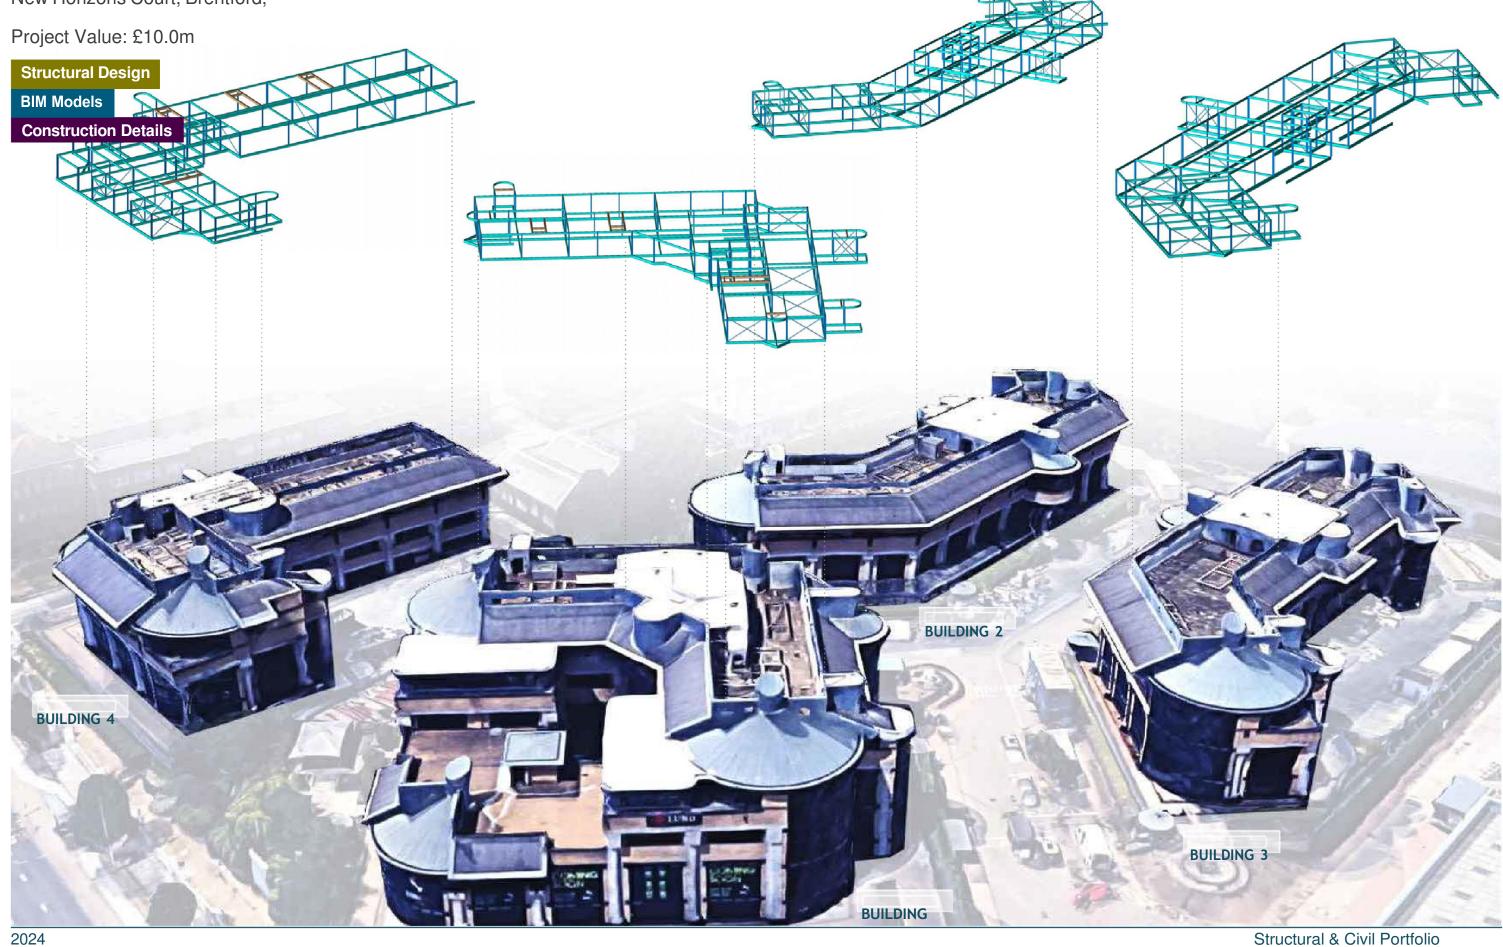

## **New Horizons Court**

Conversion of existing office buildings to residential fiats incl. rooftop extensions

New Horizons Court, Brentford,