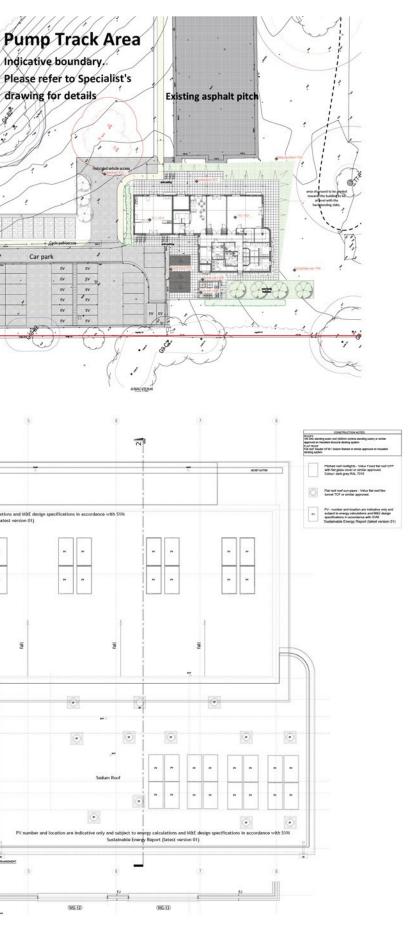

## Cottonmill Community and Cycling Centre

### New built community centre

Cottonmill Ln, St Albans

Project Value: £2.5m

Civil Design
Planning Conditions
Structural Design

**Construction Details** 

Below Ground Drainage

SURREY HILLS

Overspill car park