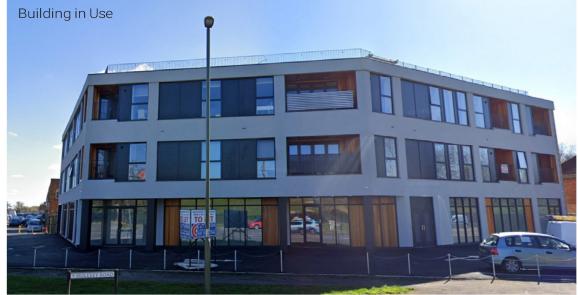

# High Road

### New built block of fiats

High Road, Chadwell Heath,

Project Value: £7.0m

Structural Design

**BIM Models** 

**Construction Details** 

Below Ground Drainage

## High Road

Scale 1-20

2024

SURREY HILLS