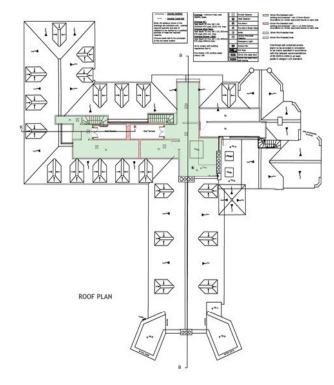

### Homoeopathic Hospital Conversion of existing hospital to residential fiats

Church Road, Tunbridge Wells,

Project Value: £3.5m

#### Civil Design

Planning

- Structural Design
- Landscape Design

## Homoeopathic Hospital