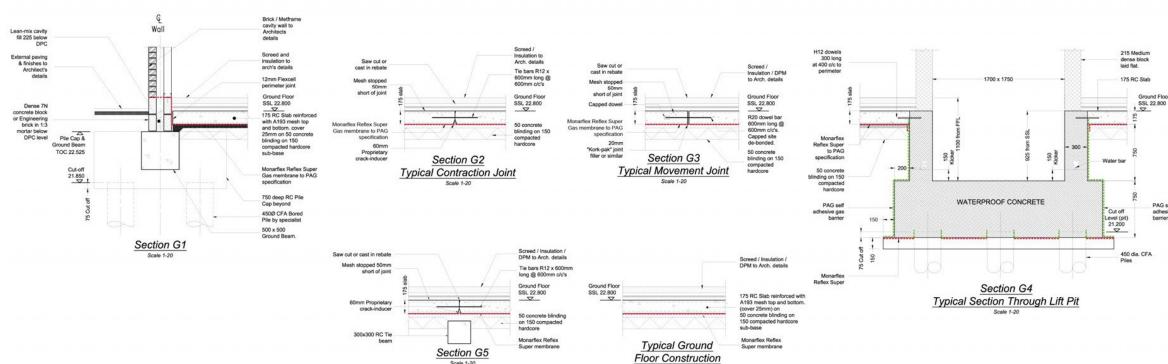

# High Road

### New built block of fiats

High Road, Chadwell Heath,

Project Value: £7.0m

Structural Design

**BIM Models** 

**Construction Details** 

Below Ground Drainage

## High Road

Scale 1-20

2024

SURREY HILLS