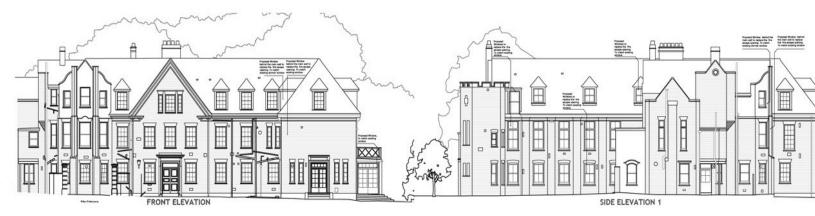

### Homoeopathic Hospital Conversion of existing hospital to residential fiats

Church Road, Tunbridge Wells,

Project Value: £3.5m

#### Civil Design

Planning

- Structural Design
- Landscape Design

## Homoeopathic Hospital