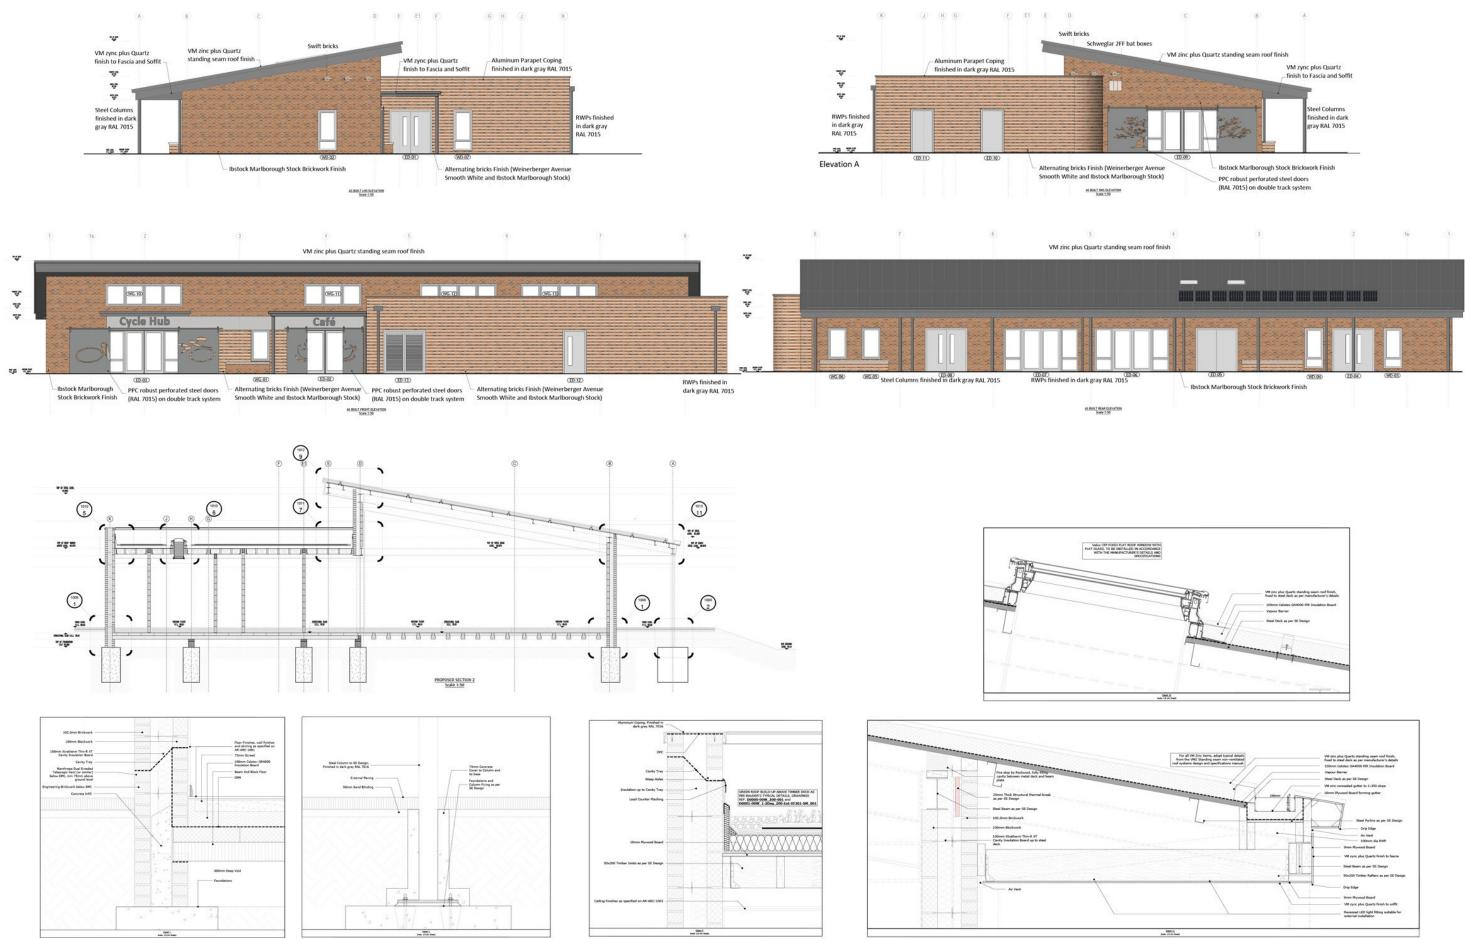

## Cottonmill Community and Cycling Centre

### New built community centre

Cottonmill Ln, St Albans

Project Value: £2.5m

Civil Design
Planning Conditions
Structural Design

**Construction Details** 

Below Ground Drainage

SURREY HILLS

Overspill car park