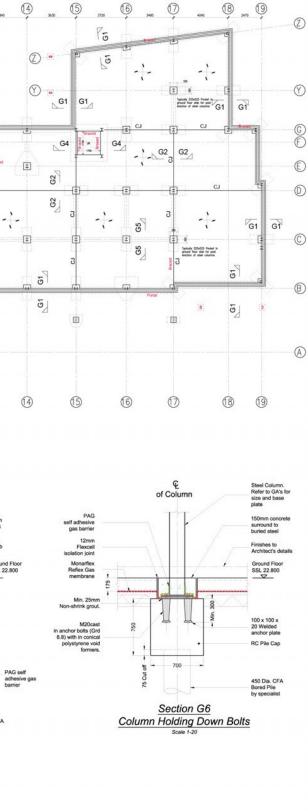

# High Road

### New built block of fiats

High Road, Chadwell Heath,

Project Value: £7.0m

Structural Design

**BIM Models** 

**Construction Details** 

Below Ground Drainage

## High Road

Scale 1-20

2024

SURREY HILLS