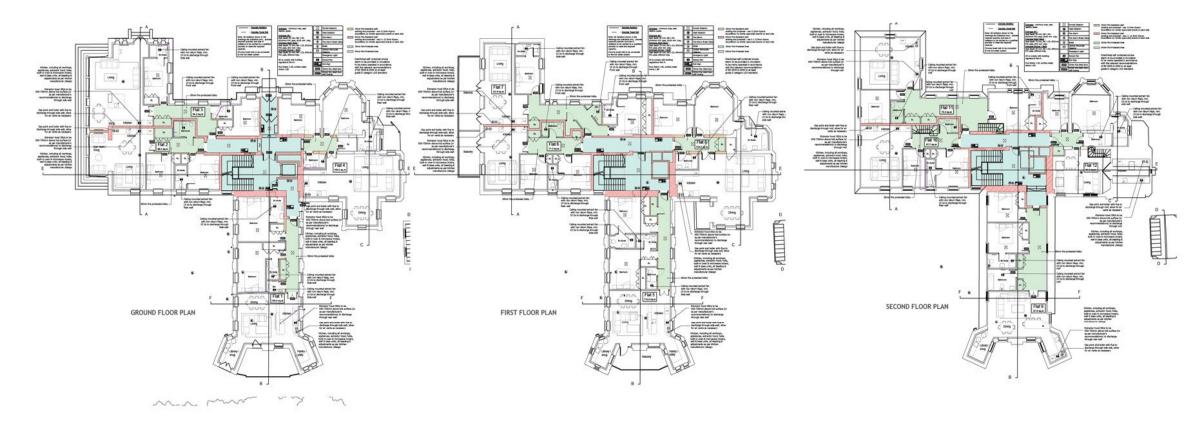

### Homoeopathic Hospital Conversion of existing hospital to residential fiats

Church Road, Tunbridge Wells,

Project Value: £3.5m

#### Civil Design

Planning

- Structural Design
- Landscape Design

## Homoeopathic Hospital