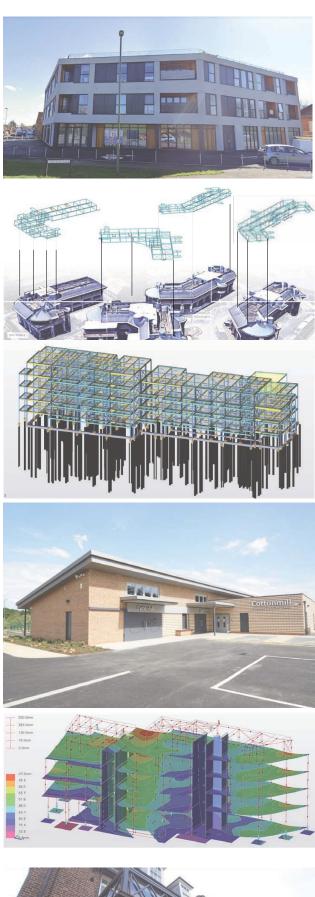

## **New Horizons Court**

Conversion of existing office buildings to residential fiats incl. rooftop extensions

New Horizons Court, Brentford,