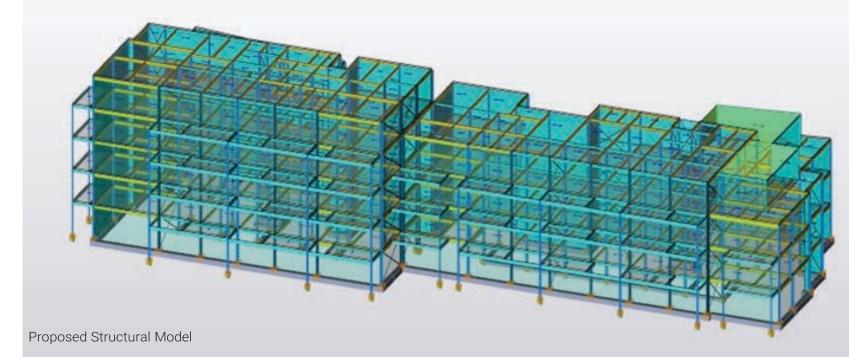

## Genesis House

### Conversion of commercial building to residential fiats

Genesis House, Molesey Ave, West Molesey,

Project Value: £4.0m

| Civil Design                |
|-----------------------------|
| Structural Design           |
| BIM Models                  |
| <b>Construction Details</b> |

Existing Building

Proposed Building Structure

SURREY HILLS

Proposed Building