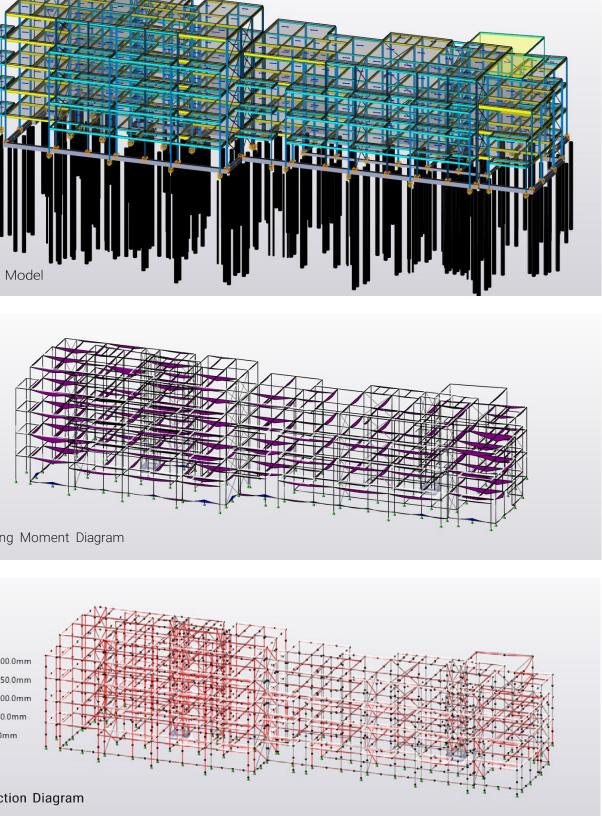

## Genesis House

### Conversion of commercial building to residential fiats

Genesis House, Molesey Ave, West Molesey,

Project Value: £4.0m

| Civil Design                |
|-----------------------------|
| Structural Design           |
| BIM Models                  |
| <b>Construction Details</b> |