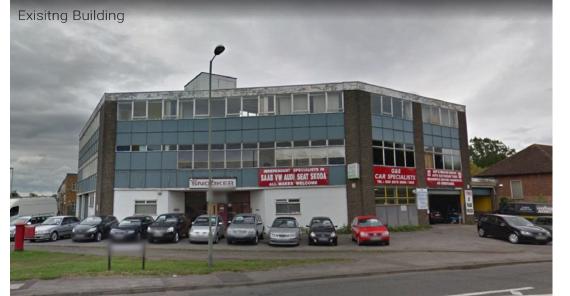

## Genesis House

### Conversion of commercial building to residential fiats

Genesis House, Molesey Ave, West Molesey,

Project Value: £4.0m

| Civil Design                |
|-----------------------------|
| Structural Design           |
| BIM Models                  |
| <b>Construction Details</b> |

Existing Building

Proposed Building Structure

SURREY HILLS

Proposed Building