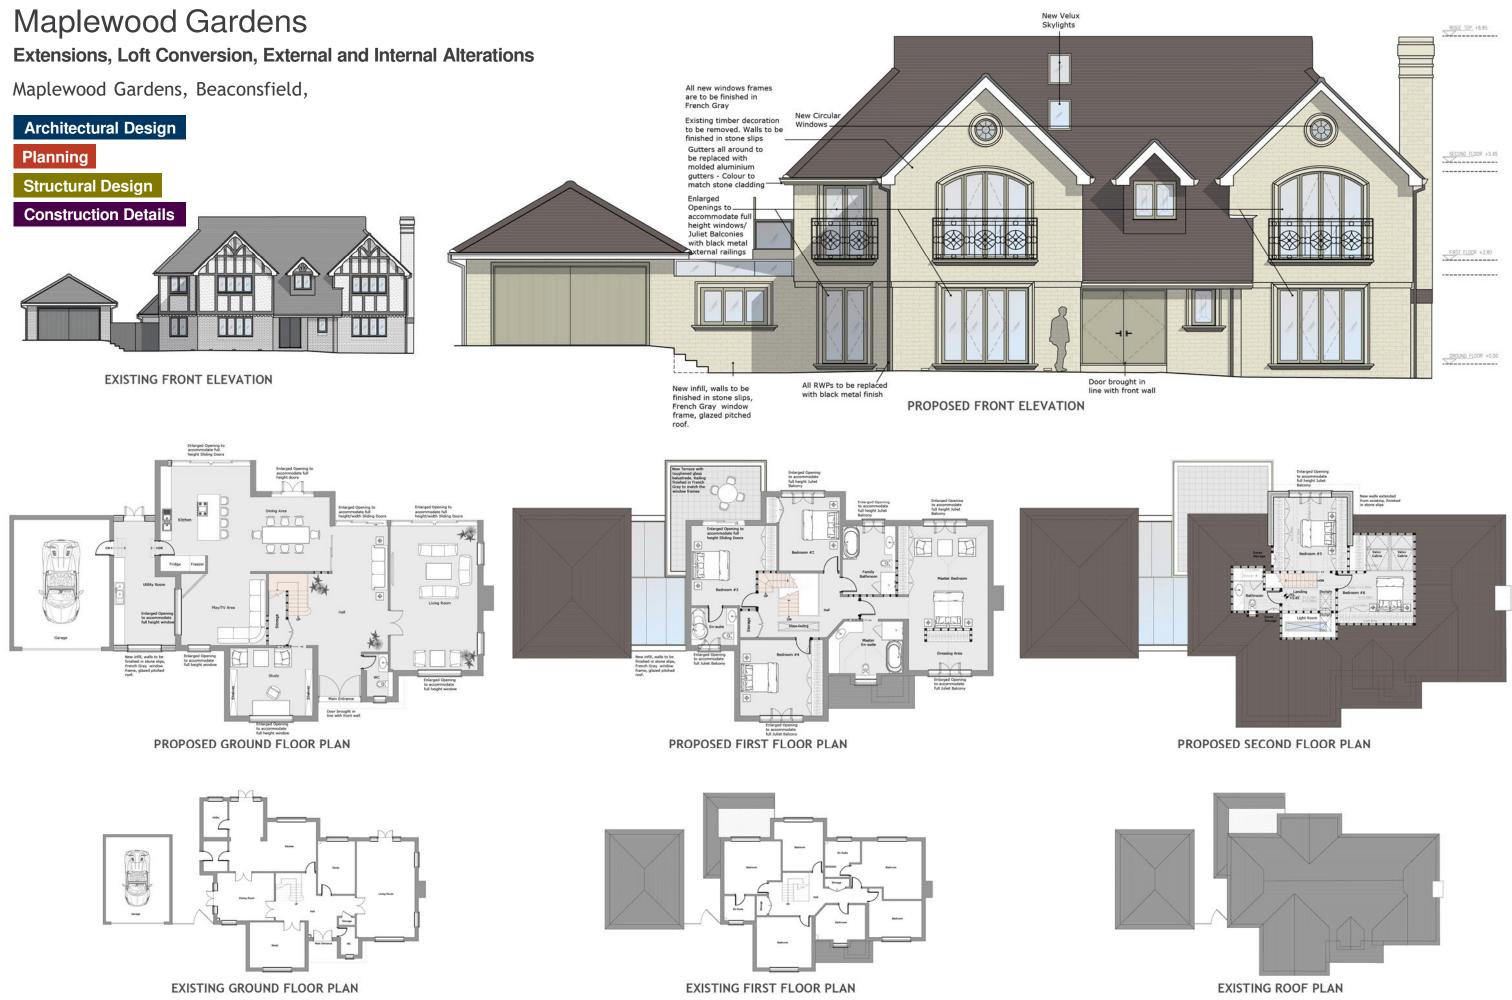

rk

## Cottonmill Community and Cycling Centre



#### SURREY HILLS

## Genesis House

### Conversion of commercial building to residential fiats

Genesis House, Molesey Ave, West Molesey,

Project Value: £4.0m

| Civil Design                |
|-----------------------------|
| Structural Design           |
| BIM Models                  |
| <b>Construction Details</b> |











Existing Building





Proposed Building Structure

SURREY HILLS



Proposed Building

## Genesis House



#### SURREY HILLS





SIDE ELEVATION 2



### Homoeopathic Hospital Conversion of existing hospital to residential fiats

Church Road, Tunbridge Wells,

Project Value: £3.5m

#### Civil Design

Planning

- Structural Design
- Landscape Design











## Homoeopathic Hospital







#### SURREY HILLS







####