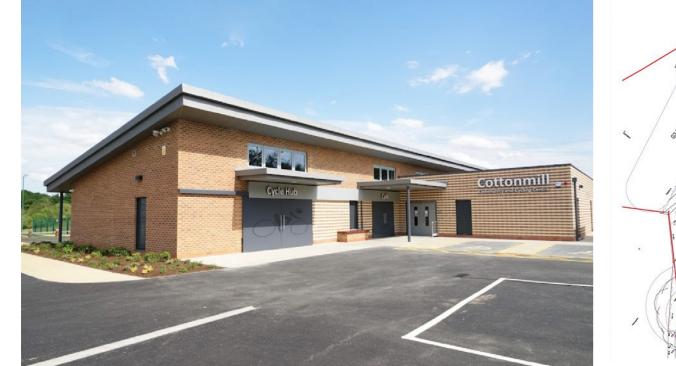

## Cottonmill Community and Cycling Centre

### New built community centre

Cottonmill Ln, St Albans

Project Value: £2.5m

Civil Design
Planning Conditions
Structural Design

**Construction Details** 

Below Ground Drainage

SURREY HILLS

Overspill car park