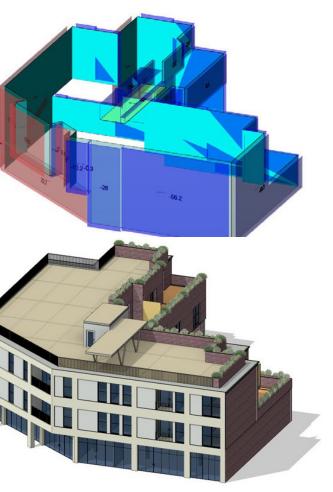

## Genesis House

### Conversion of commercial building to residential fiats

Genesis House, Molesey Ave, West Molesey,

Project Value: £4.0m

| Civil Design                |
|-----------------------------|
| Structural Design           |
| BIM Models                  |
| <b>Construction Details</b> |