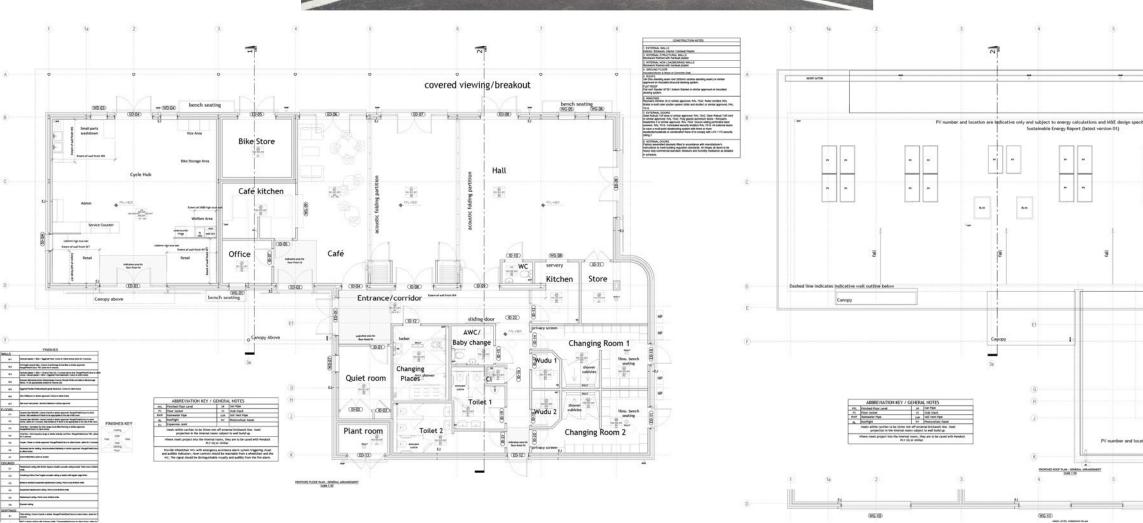

## Cottonmill Community and Cycling Centre

### New built community centre

Cottonmill Ln, St Albans

Project Value: £2.5m

Civil Design
Planning Conditions
Structural Design

**Construction Details** 

Below Ground Drainage

SURREY HILLS

Overspill car park