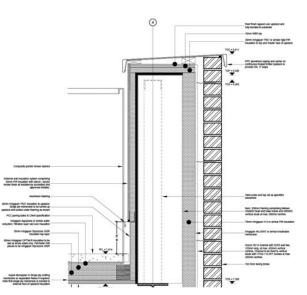

## Genesis House

### Conversion of commercial building to residential fiats

Genesis House, Molesey Ave, West Molesey,

Project Value: £4.0m

| Civil Design                |
|-----------------------------|
| Structural Design           |
| BIM Models                  |
| <b>Construction Details</b> |

Existing Building

Proposed Building Structure

SURREY HILLS

Proposed Building